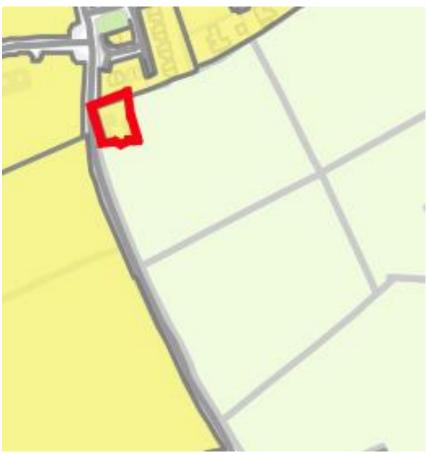

### 1.02 Location of Land

The land is located at Greenhills Road, Wicklow Town and indicated in red outline on the map attached in Appendix A.

### **Draft RZLT Map**

Extent of Land within Scope of RZLT

The figure below is an extract from the Draft Wicklow Town RZLT Map and indicates the extent of our client's land currently within the scope of the Residential Zoned Land Tax outlined in red.

Figure 1-1 Draft Wicklow Town Map (Extract)